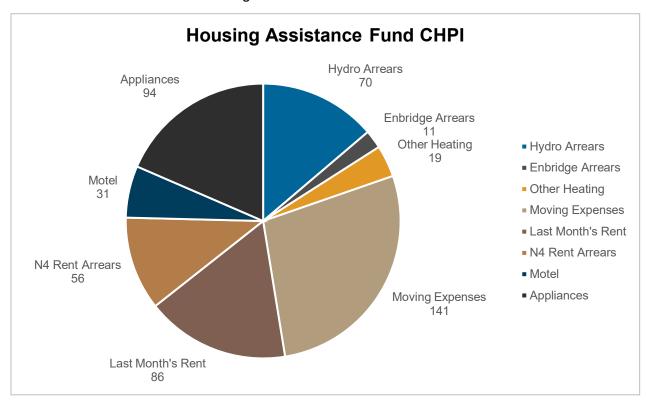

In 2020, the UCPR provided financial assistance to **100** households with their **Energy Arrears (electricity, gas, propane and wood**.

Also, we provided financial assistance to **141 households** for their **moving expenses**, **86** with their **Last Month Rent**, and **56** with their **Rent Arrears** following the reception of a Notice to End a Tenancy Early for Non-payment of Rent.

## **Housing Assistance Fund (CHPI)**

| Reason for Financial Assistance | Number of Households |
|---------------------------------|----------------------|
| Moving Expenses                 | 141                  |
| Last Months Rent                | 86                   |
| Appliances                      | 94                   |
| Hydro Arrears                   | 70                   |
| N4 Rent Arrears                 | 56                   |
| Motel                           | 31                   |
| Other Heating                   | 19                   |
| Enbridge Arrears                | 11                   |