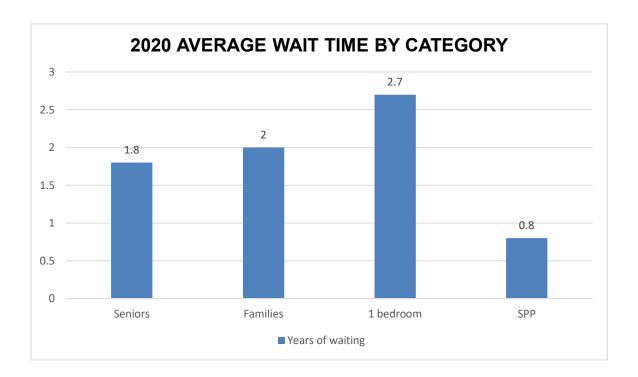

#### J. Performance measurements

Monthly statistics of the waiting list is provided to Council members.