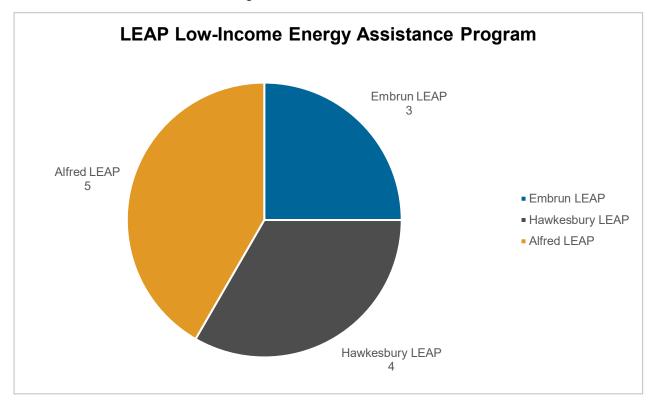

## **LEAP (Low-Income Energy Assistance Program)**

| Location        | Number of Households |
|-----------------|----------------------|
| Embrun LEAP     | 3                    |
| Hawkesbury LEAP | 4                    |
| Alfred LEAP     | 5                    |

The UCPR assist applicants to fill out the application form and deem eligible customers as low-income with the utility company in order for the household to qualify.

In 2020, **12 households** benefitted from this program with **4** in **Hawkesbury**, **3** in **Embrun**, and **5** in **Alfred**.